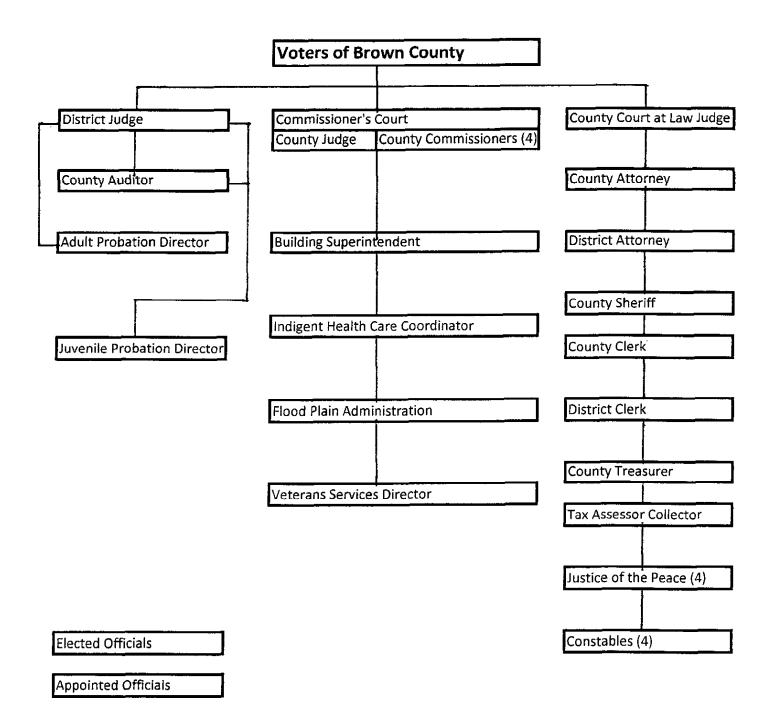

m Moss Shane Britton Vance Hill

Doug Hurt Mike Holder Bryan Thompson Jim Cavanaugh Sharon Ferguson

Christine Pentecost Ann Krpoun

Jennifer D. Robison

-- Brown County Judge

Commissioner, Precinct #1
Commissioner, Precinct #2
Commissioner, Precinct #3
Commissioner, Precinct #4

-- Brown County Court at Law Judge

-- County Attorney

-- Sheriff

Justice of the Peace, Precinct #1
Justice of the Peace, Precinct #2
Justice of the Peace, Precinct #3
Justice of the Peace, Precinct #4

-- County Clerk

-- Tax Assessor-Collector

-- County Treasurer
-- County Auditor

#### Primary 35th District Officials

Stephen Ellis Michael Murray Cheryl Jones -- 35<sup>th</sup> District Judge -- 35<sup>th</sup> District Attorney -- 35<sup>th</sup> District Clerk

#### **Brown County Organizational Chart**



### FINANCIAL SECTION



#### **Profile of the Government**

Brown County operates under a county judge/commissioners court type of government as provided for by state statute. The County receives funding from local, state and federal government sources and must comply with the requirements of these funding source entities. However, the County is not included in any other governmental "reporting entity" as defined in Section 2100, Government Accounting and Financial Reporting Standards.



#### **Profile of the County**

Brown County, located in Central Texas, is 156 miles northwest of Austin and 167 miles southwest of Dallas. Brown County covers 944 square miles. Brownwood, the County Seat, is considered a micropolitan area. Brown County is home to Lake Brownwood. Local waterways are th